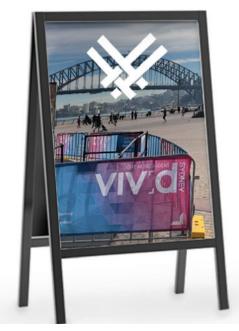

## **A-Frame Boards**

A waterproof signage solution to attract customers with a vivid print you can change as often as you like.

Available on the online shop here.

A-Frame boards are fantastic to attract attention in high footfall areas, for example:

## 02 PRODUCT BENEFITS

Using A-frame boards outside your premises is a sure-fire way of attracting passers-by to come through your doors. A Frame boards are available in Black or white.

**IESHDIR** 

if reputation matters