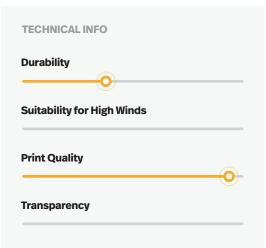

## 02 PRODUCT BENEFITS

It is very simply a wood pulp core with a high-quality paper lining. We recommend it for its stable core, dual side printability and smooth printing.

Due to its biodegradable nature, it's not quite as durable as traditional corflute. But it's still a great short-term material for outdoor signage solutions and projects. It can last up to twelve months for indoor applications.